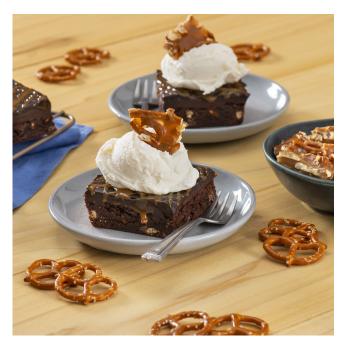

# ROLD GOLD® Salted Caramel Truffle Brownies

Assembly

- · Vanilla ice cream, for serving
- 12 Rold Gold® Original Tiny Twists Pretzels

### How to make it

- Brownies: Prepare brownie mix according to package directions, folding in ROLD GOLD<sup>®</sup> Original Tiny Twists Pretzels, caramel candy squares and chocolate chips. Bake according to package directions. Let cool completely.
- 2. Chocolate Truffle Layer: Heat cream in small saucepan set over medium heat; bring to

## Made with

**Rold Gold® Original Tiny Twists Pretzels** 

simmer. Remove from heat.

- Stir in chocolate chips and butter; let stand for 1 minute. Whisk until smooth; spread evenly over brownies. Refrigerate for about 1 hour or until set. Drizzle with dulce de leche. Refrigerate until ready to serve.
- 4. Pretzel Brittle: Preheat oven to 375°F. Pulse ROLD GOLD® Original Tiny Twists Pretzels, in food processor until coarsely chopped into 1/4-to 1/2-inch pieces. (Alternatively, add pretzels to large resealable plastic bag and crush with rolling pin.)
- 5. Toss together ROLD GOLD<sup>®</sup> Original Tiny Twists Pretzels, brown sugar and butter; press into 13- x 9-inch baking pan. Bake for 10 to 13 minutes or until mixture is bubbly in center. Let cool completely.
- 6. Loosen brittle from pan by gently twisting edges so brittle releases from pan; break into shards. Store in airtight container.
- Assembly: Cut brownie into 9 squares. Top with scoop of ice cream and shards of pretzel brittle. Garnish with ROLD GOLD<sup>®</sup> Original Tiny Twists Pretzels.