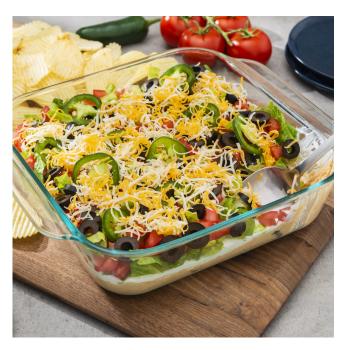

## **Ruffles® Easy Taco** Dip

## Ingredients

- 1 cup Ruffles® Onion Flavored Dip
- 8oz Brick-style cream cheese, softened
- 2 tbsp Taco seasoning
- 1 1/2 cups Sour cream
- 2 cups Shredded lettuce
- 1 cup Chopped tomatoes
- 1/2 cup Sliced pitted black olives
- 1 Small jalapeño pepper, thinly sliced
- 1 cup Shredded Tex-Mex cheese blend
- 2 Scallions, thinly sliced (optional)
- 1 bag (8.5oz) RUFFLES® Original Potato Chips

## How to make it

- 1. In small bowl, stir together Ruffles® Onion Flavored Dip, cream cheese and taco seasoning. Spread into 8-cup serving dish.
- 2. Layer sour cream, lettuce, tomatoes, olives, jalapeño and Tex-Mex cheese over top. Sprinkle with scallions (if using).
- 3. Serve with Ruffles® Original Chips for dipping.