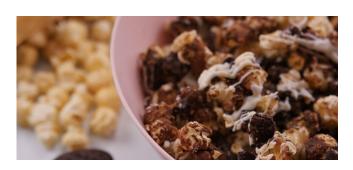

## SMARTFOOD® Cookies-n-Cream Popcorn

## How to make it

- Place bag of SMARTFOOD® Sweet & Salty Kettle Corn into large bowl.
- 2. Place sandwich cookies into gallon zip bag and close bag. Smash cookies into pieces, but not into complete crumbs.
- 3. Add cookie pieces to popcorn and toss with a large spoon.
- 4. Melt semi sweet in the microwave in 30 second intervals, stirring between each interval. Add 1/3 of chocolate to popcorn mixture and stir to combine. Repeat with another 1/3 of the melted chocolate and stir. Finish and stir. Pour popcorn out onto a baking sheet.
- 5. Melt white chocolate in microwave in 30 second intervals, stirring between each interval.
- Drizzle white chocolate over the popcorn mixture. Let mixture sit until chocolate hardens.
  I placed mine in the fridge to help stir it up.
- 7. Pour cookies & cream popcorn into a large bowl and serve!